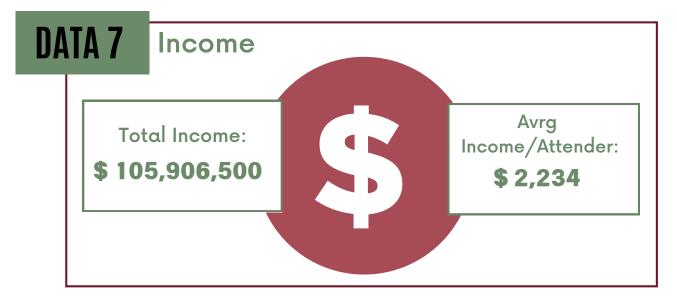

# FEB CENTRAL CHURCH VITALITY SURVEY

#### Here are the results for the first annual FEB Central Church Vitality Survey









### FEB CENTRAL CHURCH VITALITY SURVEY

Page 2









# FEB CENTRAL CHURCH VITALITY SURVEY

Page 3



# 239 (82%) churches completed the survey54 (18%) churches did not complete the survey

**Survey Notes** 

**NOTES** 

Data was projected for the remaining 18% of churches, who represented 7% of total attendance.

Reasonable estimates were made for projections.

Survey conducted in spring 2024.

\* Any questions can be sent to blair@febcentral.ca \*

Data assembled by Tim Strickland. Designed by Blair Hicks.