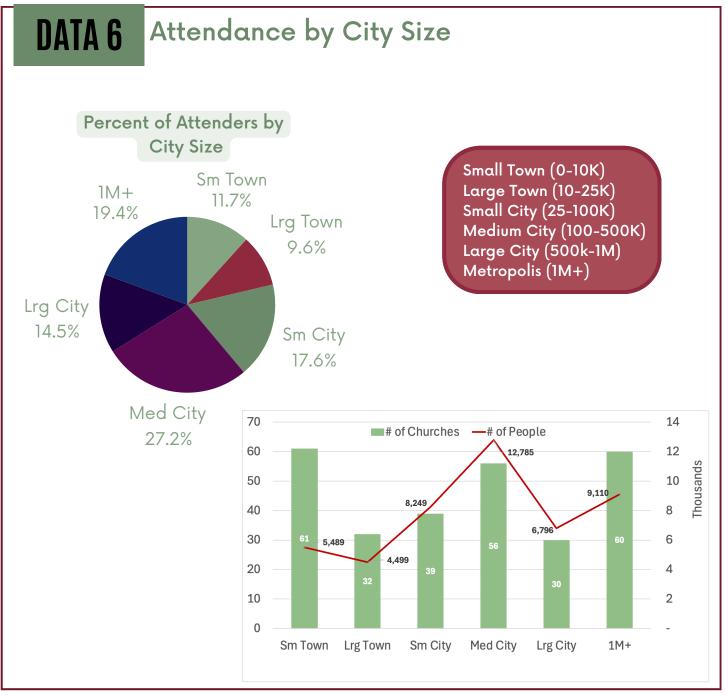

# FEB CENTRAL CHURCH VITALITY SURVEY

#### Here are the results for the first annual FEB Central Church Vitality Survey









### FEB CENTRAL CHURCH VITALITY SURVEY

Page 2









# FEB CENTRAL CHURCH VITALITY SURVEY

Page 3



# 239 (82%) churches completed the survey54 (18%) churches did not complete the survey

**Survey Notes** 

**NOTES** 

Data was projected for the remaining 18% of churches, who represented 7% of total attendance.

Reasonable estimates were made for projections.

Survey conducted in spring 2024.

\* Any questions can be sent to blair@febcentral.ca \*

Data assembled by Tim Strickland. Designed by Blair Hicks.