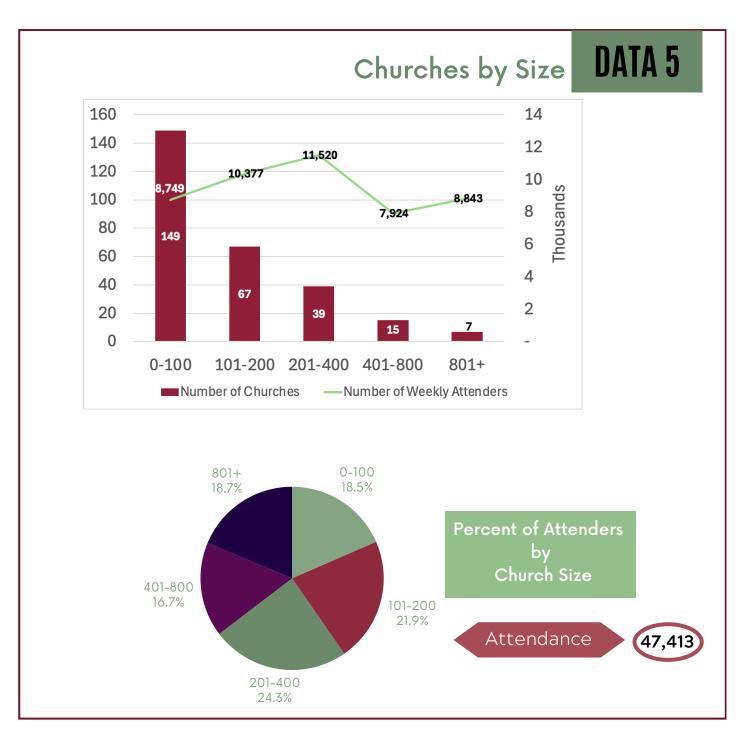

# 239 (82%) churches completed the survey54 (18%) churches did not complete the survey

**Survey Notes** 

**NOTES** 

Data was projected for the remaining 18% of churches, who represented 7% of total attendance.