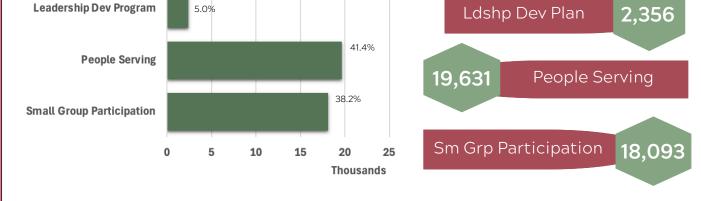

# 239 (82%) churches completed the survey54 (18%) churches did not complete the survey

**Survey Notes** 

**NOTES** 

Data was projected for the remaining 18% of churches, who represented 7% of total attendance.