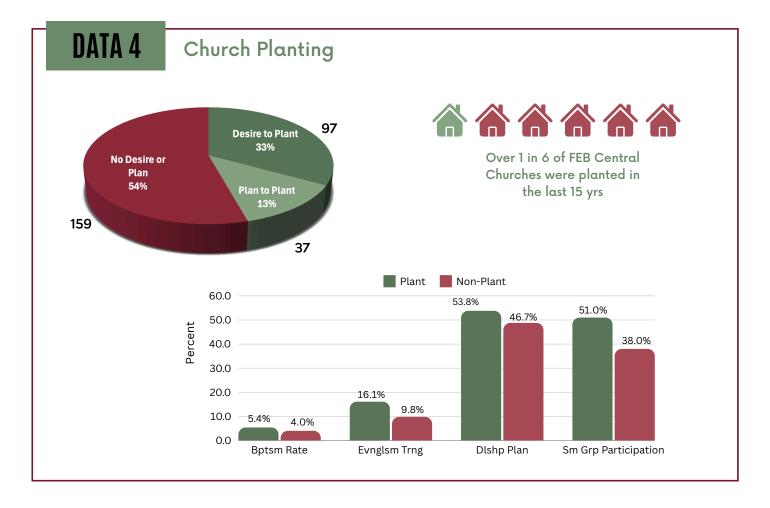

# 239 (82%) churches completed the survey54 (18%) churches did not complete the survey

**Survey Notes** 

**NOTES** 

Data was projected for the remaining 18% of churches, who represented 7% of total attendance.