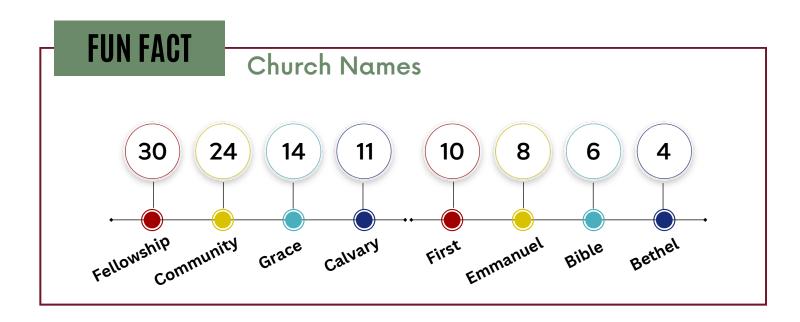

# FEB CENTRAL CHURCH VITALITY SURVEY

#### Here are the results for the first annual FEB Central Church Vitality Survey









### FEB CENTRAL CHURCH VITALITY SURVEY

Page 2









# FEB CENTRAL CHURCH VITALITY SURVEY

Page 3



# 239 (82%) churches completed the survey54 (18%) churches did not complete the survey

**Survey Notes** 

**NOTES** 

Data was projected for the remaining 18% of churches, who represented 7% of total attendance.

Reasonable estimates were made for projections.

Survey conducted in spring 2024.

\* Any questions can be sent to blair@febcentral.ca \*

Data assembled by Tim Strickland. Designed by Blair Hicks.