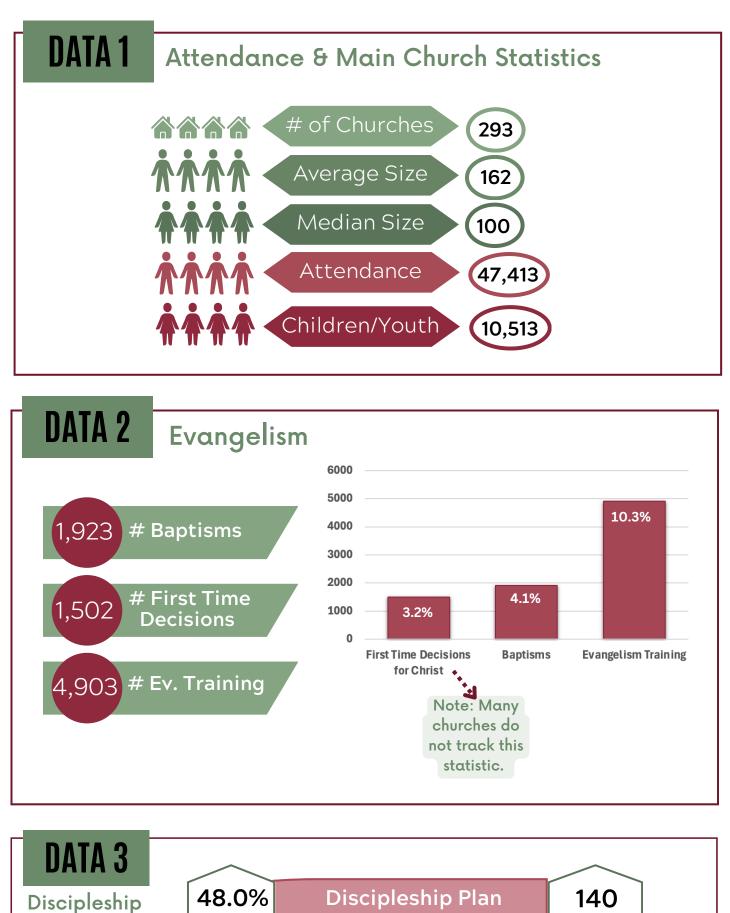

# 239 (82%) churches completed the survey54 (18%) churches did not complete the survey

**Survey Notes** 

**NOTES** 

Data was projected for the remaining 18% of churches, who represented 7% of total attendance.